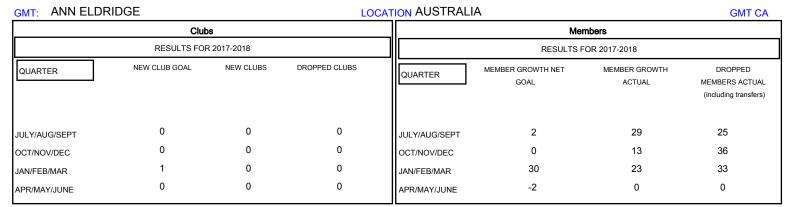

## District 201N4

Results as of: 03/31/2018

| DROPPED CLUBS: 0  DROPPED MEMBERS |    | 25 CLUBS OF 50 ADDED 1 OR MORE NEW MEMBERS | GENDER DISTRIBUTION  MALE 692 (70.83%)  FEMALE 285 (29.17%)  Women Percentage Fiscal Year Goal: 30% |     |
|-----------------------------------|----|--------------------------------------------|-----------------------------------------------------------------------------------------------------|-----|
| DECEASED                          | 11 | CLICK HERE FOR CUMULATIVE  MEMBERSHIP DATA | TOTAL FAMILY UNIT MEMBERS                                                                           | 187 |
| CLUB CANCELLED                    | 0  |                                            |                                                                                                     |     |
| OTHER                             | 83 |                                            | FAMILY MEMBERS PAYING HALF DUES                                                                     | 94  |
| TOTAL                             | 94 |                                            | 1                                                                                                   |     |