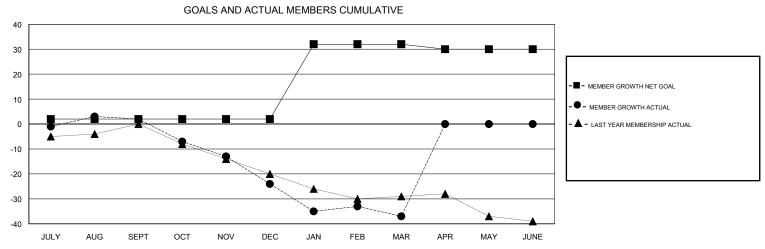

## District 201N4

Results as of: 03/31/2018

| DROPPED CLUBS: 0  DROPPED MEMBERS |    | 25 CLUBS OF 50 ADDED 1 OR MORE NEW MEMBERS | GENDER DISTRIBUTION  MALE 692 (70.83%)  FEMALE 285 (29.17%)  Women Percentage Fiscal Year Goal: 30% |     |
|-----------------------------------|----|--------------------------------------------|-----------------------------------------------------------------------------------------------------|-----|
| DECEASED                          | 11 | CLICK HERE FOR CUMULATIVE  MEMBERSHIP DATA | TOTAL FAMILY UNIT MEMBERS                                                                           | 187 |
| CLUB CANCELLED                    | 0  |                                            |                                                                                                     |     |
| OTHER                             | 83 |                                            | FAMILY MEMBERS PAYING HALF DUES                                                                     | 94  |
| TOTAL                             | 94 |                                            | 1                                                                                                   |     |